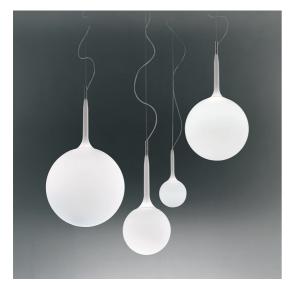

### **DESCRIPTION**

The spherical diffuser design is enhanced by a removablefitting and tapering luminous stem, that makes a sweet transition from the strong diffuser light to the blind lamp structure area. Ceiling rose and stem in thermoplastic resin, blown glass diffuser.

#### **FFATURES**

- Article Code: 1045110a

- Colour: White

- Installation: Suspension

- Material: Blown glass, polycarbonate

- Series: **Design Collection** 

- Environment: Indoor

- Area contract: Hospitality, Retail, Residential

- Emission: **Diffused** 

- design by: Michele De Lucchi, Huub Ubbens