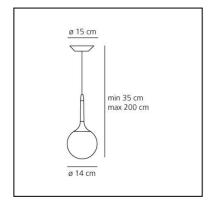

#### DIMENSIONS

- Height: cm 30 - Diameter: cm 14

- Base Diameter: cm 15

- Max Height from ceiling: cm 200

- Glow Wire Test: 850°